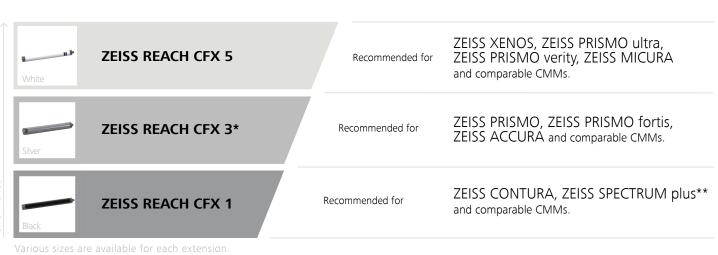

## Quick reference guide for easy pairing

Various sizes are available for each extension

Find out more about which ZEISS REACH CFX version works best for you.

Contact

Questions? Send an email to accessories.metrology.de@zeiss.com.

<sup>\*</sup> ZEISS REACH CFX 3 is the new name for ZEISS ThermoFit®.

\*\* Not available worldwide.