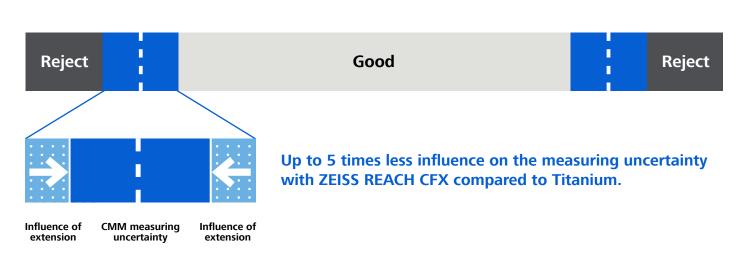

## Light weight, thermally stable and statically stiff

The overall influence of the extension on the measuring uncertainty is mainly determined by three factors: weight, thermal expansion and statical stiffness.

All ZEISS REACH CFX extensions are made of carbon fiber with unique winding and with adapters cut into the fibers. This ensures that they are lightweight, thermally stable and statically stiff.