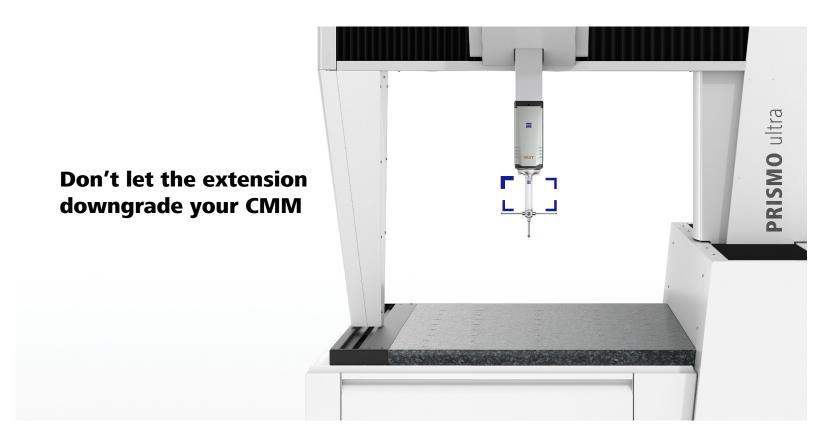

## No more downgrading

To distinguish good parts from rejects having reliable measuring results is a necessity. This can only be achieved when keeping the measuring uncertainty at a minimum. Using the wrong extensions has a direct negative influence on the overall measuring uncertainty and therefore downgrades the accuracy your CMM could achieve.