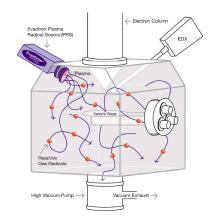

# High quality images

Plasma Cleaner on ZEISS microscope.

Operation principles of the Plasma Cleaner option.